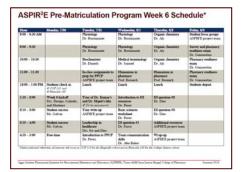

## Methods

- Twenty-four Class of 2022 members were selected to participate. When selecting, emphasis was placed on URM students. When seats remained, additional priority was given to nontraditional students.
- Week 1 was on campus with housing and food. Weeks 2-5 were online. Week 6 was on campus but without housing. Participants were guided by—and interacted with—facultv. staff, and oeer mentors.
- Student perceptions were collected through pre- and post-PMP and post-P1 first semester surveys and preand post-PMP focus groups. Focus group meetings were recorded and transcribed verbatim.

## ASPIR<sup>2</sup>E PMP Summer 2018 Schedules

#### Discussion

- The core subject of medical terminology was part of the PMP to help students prepare for a course that addressed learning the Top 200 Drugs. However, they did not seem to make that connection. In the current year's PMP, the medical terminology course was broadened to cover learning the Top 200 Drugs.
- Not providing housing and food for the final week was an often noted shortcoming. As a result, the sixth week of the 2019 PMP is also held at the main campus with housing and food.