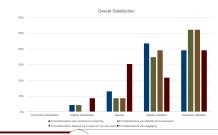

#### Results

- · Twenty-three students completed the program.
- Student perceptions of their level of knowledge in the six core modules and other areas shifted positively from very weak towards very strong.
- Students anticipated that the PMP would require moderate to large extent of work in all six core modules. However, only pharmaceutical calculations and physiology appeared to require the anticipated work load.