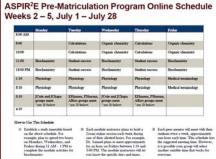

## Methods

- Twenty-four Class of 2022 members were selected to participate. When selecting, emphasis was placed on URM students. When seats remained, additional priority was given to nontraditional students.
- Week 1 was on campus with housing and food. Weeks 2-5 were online. Week 6 was on campus but without housing. Participants were guided by—and interacted with—facultv. staff, and oeer mentors.
- Student perceptions were collected through pre- and post-PMP and post-P1 first semester surveys and preand post-PMP focus groups. Focus group meetings were recorded and transcribed verbatim.

## ASPIR<sup>2</sup>E PMP Summer 2018 Schedules